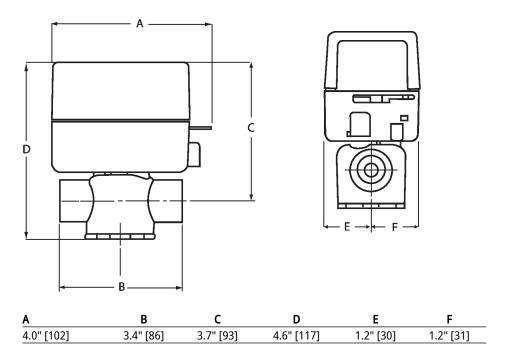

stainless steel
EPDM

NPT

ZONE

This valve is designed to fit in compact areas where on/off or control is required using 24 VAC or 120 VAC.

| Dimensions  |    |                   |   |
|-------------|----|-------------------|---|
| Туре        | DN | Weight            |   |
| ZONE225N-80 | 25 | 1.32 lb [0.60 kg] | _ |