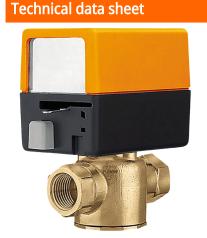

## **Product features**

**Application** 

Suitable actuators

Stem

Seat

Spring

Pipe connection

This valve is typically used on fan coil units, baseboards or other hydronic applications where fail safe operation on 2-wire control is required. This valve is suitable for use in a hydronic system with variable or constant flow.

stainless steel
EPDM

NPT

ZONE

This valve is designed to fit in compact areas where on/off or control is required using 24 VAC or 120 VAC.

| Dimensions  |    |                   |   |
|-------------|----|-------------------|---|
| Туре        | DN | Weight            |   |
| ZONE225N-80 | 25 | 1.32 lb [0.60 kg] | _ |